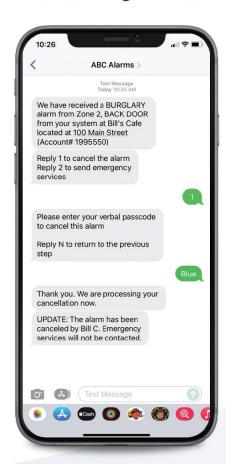

#### **Cancel/Disregard Alarm**

Customers are alerted about actions taken by operators and others on the call list