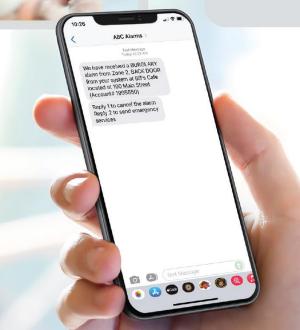

## **AlertMessage**

Instant Notification • Cancel False Alarms • Get Emergency Assistance • Real-Time Updates

Cancel an alarm or get help immediately with a quick reply

Alarm details are provided to determine appropriate next step

Customers are alerted about actions taken by operators and others on the call list