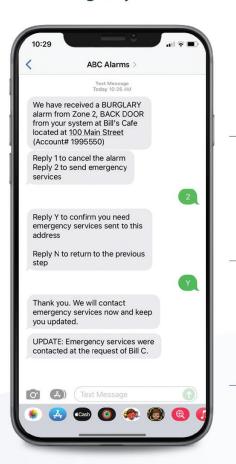

#### **Get Emergency Assistance**

Avoid unnecessary phone calls and notifications

Provide help quickly when customers need it most

Real-time updates via SMS

Customers are alerted about actions taken by operators and others on the call list